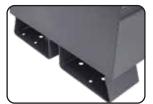

1 time install lock system with recessed housing

Wide stance, 7 gauge 4 way skid base

1/4" thick lock tangs for superior protection against break-in

w/ gas spring guard

|                  | N and    | Nº MILLE | Nº MAR   | 1 10      | 1 100     | 1            |             | 2.1         | -           |
|------------------|----------|----------|----------|-----------|-----------|--------------|-------------|-------------|-------------|
| SKU              | 2032-BB  | 2036-BB  | 2042-BB  | 2048-BB   | 2060-BB   | 3068-BB      | 2069-BB     | 2079-BB     | 2089-BB     |
| Style            | Chest    | Chest    | Chest    | Chest     | Chest     | Sloped Chest | Piano Box   | Piano Box   | Piano Box   |
| Approx. Capacity | 5 cu. ft | 7 cu. ft | 9 cu. ft | 16 cu. ft | 20 cu. ft | 31 cu. ft    | 35.3 cu. ft | 38.2 cu. ft | 47.8 cu. ft |
| Product Height   | 18-1/2"  | 21-1/2"  | 23-3/8"  | 28"       | 28"       | 37 5/8"      | 34 1/4"     | 49"         | 49"         |
| Product Width    | 32"      | 36"      | 42"      | 48"       | 60"       | 60"          | 60"         | 48"         | 60"         |
| Product Depth    | 19"      | 19"      | 19"      | 24"       | 24"       | 30"          | 30"         | 30"         | 30"         |
| Shipping Weight  | 77 lbs   | 95 lbs   | 112 lbs  | 145 lbs   | 180 lbs   | 225 lbs      | 282 lbs     | 287 lbs     | 337 lbs     |
| Warranty         | 1 Year   | 1 Year   | 1 Year   | 1 Year    | 1 Year    | 1 Year       | 1 Year      | 1 Year      | 1 Year      |