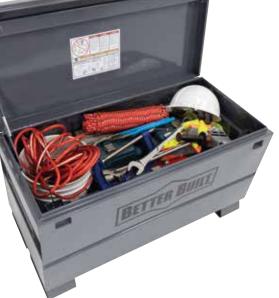

## **JOBSITE STORAGE**

Power Pass<sup>™</sup> electric cord pass through (grommet sold separately)

spreader for safety

Full arc welded, 16 gauge body construction with powder coat finish

Fully welded recessed handle

1 time install lock system with recessed housing

Wide stance, 7 gauge 4 way skid base

1/4" thick lock tangs for superior protection against break-in

w/ gas spring guard

|                  | N and    | Nº MILLE | Nº MAR   | 1 10      | 1 100     | 1            |             | 2.1         | -           |
|------------------|----------|----------|----------|-----------|-----------|--------------|-------------|-------------|-------------|
| SKU              | 2032-BB  | 2036-BB  | 2042-BB  | 2048-BB   | 2060-BB   | 3068-BB      | 2069-BB     | 2079-BB     | 2089-BB     |
| Style            | Chest    | Chest    | Chest    | Chest     | Chest     | Sloped Chest | Piano Box   | Piano Box   | Piano Box   |
| Approx. Capacity | 5 cu. ft | 7 cu. ft | 9 cu. ft | 16 cu. ft | 20 cu. ft | 31 cu. ft    | 35.3 cu. ft | 38.2 cu. ft | 47.8 cu. ft |
| Product Height   | 18-1/2"  | 21-1/2"  | 23-3/8"  | 28"       | 28"       | 37 5/8"      | 34 1/4"     | 49"         | 49"         |
| Product Width    | 32"      | 36"      | 42"      | 48"       | 60"       | 60"          | 60"         | 48"         | 60"         |
| Product Depth    | 19"      | 19"      | 19"      | 24"       | 24"       | 30"          | 30"         | 30"         | 30"         |
| Shipping Weight  | 77 lbs   | 95 lbs   | 112 lbs  | 145 lbs   | 180 lbs   | 225 lbs      | 282 lbs     | 287 lbs     | 337 lbs     |
| Warranty         | 1 Year   | 1 Year   | 1 Year   | 1 Year    | 1 Year    | 1 Year       | 1 Year      | 1 Year      | 1 Year      |