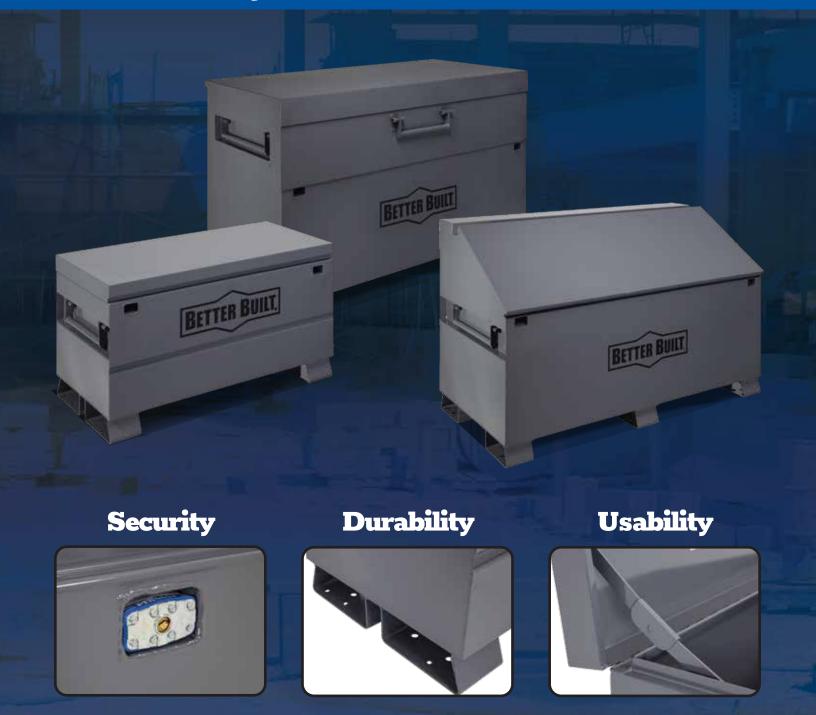

1 time install lock system with recessed housing

Wide stance, 7 gauge 4 way skid base

1/4" thick lock tangs for superior protection against break-in

w/ gas spring guard

|                  | N and    | Nº MILLE | Nº MAR   | 1 10      | 1 100     | 1            |             | 2.1         | -           |
|------------------|----------|----------|----------|-----------|-----------|--------------|-------------|-------------|-------------|
| SKU              | 2032-BB  | 2036-BB  | 2042-BB  | 2048-BB   | 2060-BB   | 3068-BB      | 2069-BB     | 2079-BB     | 2089-BB     |
| Style            | Chest    | Chest    | Chest    | Chest     | Chest     | Sloped Chest | Piano Box   | Piano Box   | Piano Box   |
| Approx. Capacity | 5 cu. ft | 7 cu. ft | 9 cu. ft | 16 cu. ft | 20 cu. ft | 31 cu. ft    | 35.3 cu. ft | 38.2 cu. ft | 47.8 cu. ft |
| Product Height   | 18-1/2"  | 21-1/2"  | 23-3/8"  | 28"       | 28"       | 37 5/8"      | 34 1/4"     | 49"         | 49"         |
| Product Width    | 32"      | 36"      | 42"      | 48"       | 60"       | 60"          | 60"         | 48"         | 60"         |
| Product Depth    | 19"      | 19"      | 19"      | 24"       | 24"       | 30"          | 30"         | 30"         | 30"         |
| Shipping Weight  | 77 lbs   | 95 lbs   | 112 lbs  | 145 lbs   | 180 lbs   | 225 lbs      | 282 lbs     | 287 lbs     | 337 lbs     |
| Warranty         | 1 Year   | 1 Year   | 1 Year   | 1 Year    | 1 Year    | 1 Year       | 1 Year      | 1 Year      | 1 Year      |