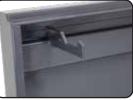

1 time install lock system with recessed housing

Wide stance, 7 gauge 4 way skid base

1/4" thick lock tangs for superior protection against break-in

w/ gas spring guard

|                  | N and    | Nº MILLE | Nº MAR   | 1 10      | 1 100     | 1            |             | 2.1         | -           |
|------------------|----------|----------|----------|-----------|-----------|--------------|-------------|-------------|-------------|
| SKU              | 2032-BB  | 2036-BB  | 2042-BB  | 2048-BB   | 2060-BB   | 3068-BB      | 2069-BB     | 2079-BB     | 2089-BB     |
| Style            | Chest    | Chest    | Chest    | Chest     | Chest     | Sloped Chest | Piano Box   | Piano Box   | Piano Box   |
| Approx. Capacity | 5 cu. ft | 7 cu. ft | 9 cu. ft | 16 cu. ft | 20 cu. ft | 31 cu. ft    | 35.3 cu. ft | 38.2 cu. ft | 47.8 cu. ft |
| Product Height   | 18-1/2"  | 21-1/2"  | 23-3/8"  | 28"       | 28"       | 37 5/8"      | 34 1/4"     | 49"         | 49"         |
| Product Width    | 32"      | 36"      | 42"      | 48"       | 60"       | 60"          | 60"         | 48"         | 60"         |
| Product Depth    | 19"      | 19"      | 19"      | 24"       | 24"       | 30"          | 30"         | 30"         | 30"         |
| Shipping Weight  | 77 lbs   | 95 lbs   | 112 lbs  | 145 lbs   | 180 lbs   | 225 lbs      | 282 lbs     | 287 lbs     | 337 lbs     |
| Warranty         | 1 Year   | 1 Year   | 1 Year   | 1 Year    | 1 Year    | 1 Year       | 1 Year      | 1 Year      | 1 Year      |