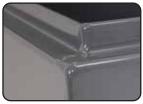

## **JOBSITE STORAGE**

Power Pass<sup>™</sup> electric cord pass through (grommet sold separately)

spreader for safety

Full arc welded, 16 gauge body construction with powder coat finish

Fully welded recessed handle