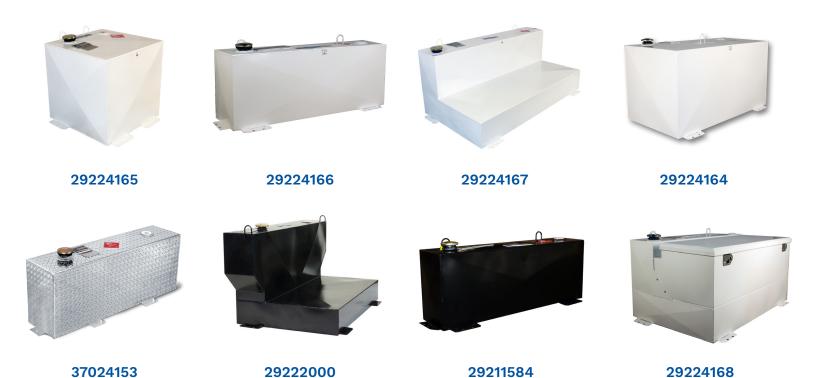

### **BETTER BUILT TRANSFER TANKS**

| DESCRIPTION                               | BRITE<br>(ALUMINUM) | MATTE BLACK<br>(ALUMINUM) | WHITE<br>(STEEL) | BLACK<br>(STEEL) | L      | W   | н   |
|-------------------------------------------|---------------------|---------------------------|------------------|------------------|--------|-----|-----|
| 200 Gallon Rectangle On-Site Storage Tank | _                   | _                         | 37224244         | _                | 62"    | 28" | 28" |
| 150 Gallon Rectangle On-Site Storage Tank | -                   | -                         | 37224243         | _                | 48"    | 28" | 28" |
| 100 Gallon Rectangle Transfer Tank        | 37024151            | _                         | 29224164         | 29211677         | 451⁄4" | 24" | 24" |
| 100 Gallon L-Shape Transfer Tank          | 37024149            | -                         | 29224167         | 29211581         | 60"    | 31" | 29" |
| 98 Gallon T-Top Transfer Tank             | _                   | -                         | 29221497         | 29222000         | 60"    | 33" | 25" |
| 88 Gallon L-Shape Transfer Tank           | 37024150            | -                         | 29224163         | 29211579         | 541⁄4" | 31" | 24" |
| 75 Gallon L-Shape Transfer Tank           | 37024158            | _                         | _                | _                | 481⁄4" | 31" | 24" |
| 75 Gallon L-Shape Transfer Tank           | -                   | -                         | 29224162         | 29211580         | 42¾"   | 31" | 24" |
| 75 Gallon Combo Transfer Tank             | 37024159            | _                         | _                | _                | 481⁄4" | 31" | 24" |
| 75 Gallon Combo Transfer Tank             | _                   | -                         | 29224168         | 29211676         | 42¾"   | 31" | 24" |
| 50 Gallon Square Transfer Tank            | 37024152            | _                         | 29224165         | 29211583         | 24"    | 24" | 24" |
| 42 Gallon L-Shape Transfer Tank           | _                   | -                         | 29224095         | 29224100         | 27"    | 31" | 24" |
| 36 Gallon Vertical Transfer Tank          | 37024153            | -                         | 29224166         | 29211584         | 451⁄4" | 11" | 17" |
| 75 Gallon Combo Transfer Tank             | _                   | 37215006                  | _                | _                | 481⁄4" | 31" | 24" |