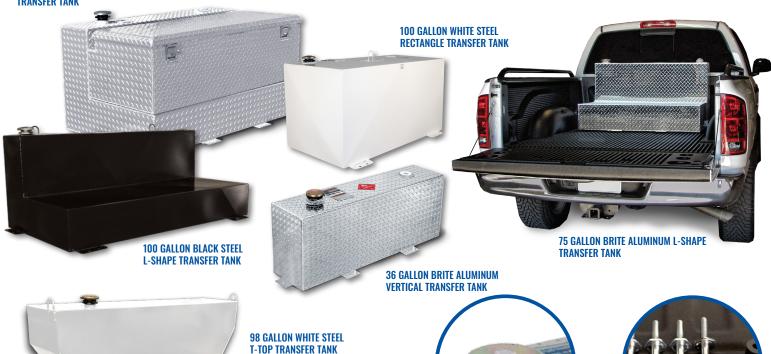

## **BETTER BUILT®** *TRANSFER TANKS*

#### **Features**

- Easy Transport of Non-Flammable Liquid
- Overfill Restriction/Automatic Shutoff
- Constructed of Extra Heavy Weight Tread Plate Aluminum or 14 Gauge Steel
- · Lockable Cap and Coupler
- Flush Mounted Dual 2" Reinforced Bungs
- Reinforced Pump Mounting Location
- Fully Welded Mounting Brackets
- Includes a Patented Mounting Kit
- Baffles Add Strength While Preventing Contents From Shifting
- 3 Year Limited Warranty

#### AVAILABLE FINISHES

ALUMINUM

BRITE Uncoated

MATTE Black

STEEL

WHITE

BLACK

GM7656 ©2019 Werner Co. 08/19 lifebetterbuilt.com