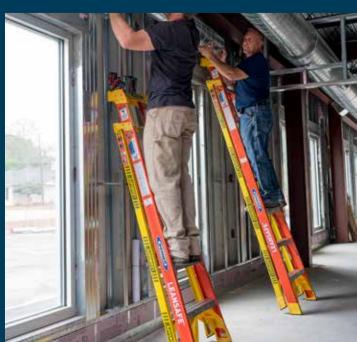

# **LADDER SAFETY & INSPECTION TRAINING**

In-Person Ladder Safety & Inspection Training (1-3 hours)

- Select the right ladder for your job
- · Properly inspect your ladder and perform inspection on ladder inventory
- Handling and transporting your ladder to prevent damage to the ladder or personal injury
- Know the right ways to use your ladder safely
- · Receive a wallet card acknowledging course completion

### **Online Ladder Safety & Inspection Training**

- Log-In (a) www.wernerclimbingpro.com
- · Self paced courses designed to work on any device
- · Add one user or your whole company, use completion certificates to track results or request reporting