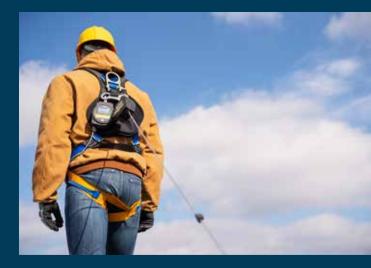

# **FALL PROTECTION SAFETY COURSES**

**Jobsite Fall Protection Safety Basic Training** (1-3 hours)

**Falls Cost** 

Tri-Pod demonstration of proper harness

A. B. C. D's of basic fall protection

- fitting, inspection, and fall recovery techniques
- · Wallet card certificate of completion